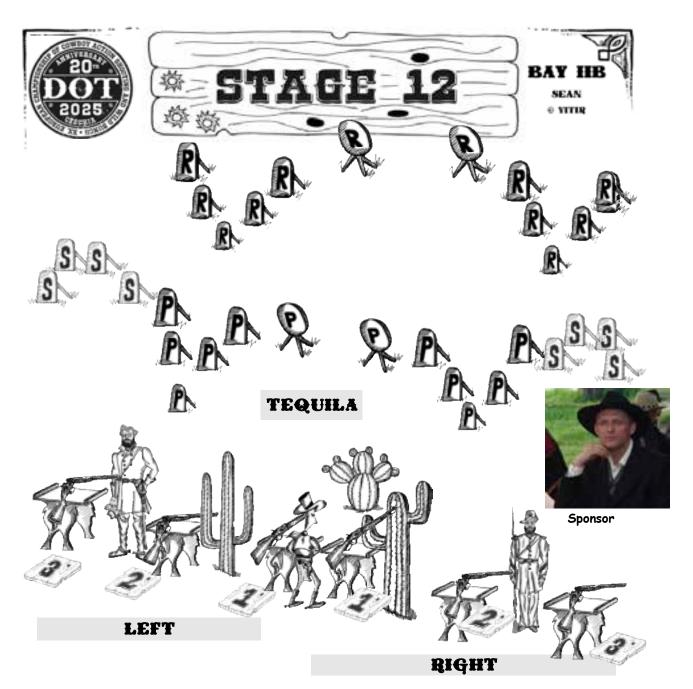

#### Revolvers 5+5, Rifle 10, Shotgun 4+

Standing: Revolvers holstered, shotgun staged at position 2 or 3, rifle at position 1.

Starting: At position 1L or 1R, Hand on the buckle.

Sequence: Positions: 1L-2L-3L / 1R-2R-3R, Guns: R-P-S. When ready say - Tequila !!!!

#### After the beep:

Rifle From Position 1L or 1R engages R knock down targets till down and then

stationary R target with any remaining rifle rounds.

Pistol From position 2L or 2R engage P knock down targets until down and then

stationary P target with any remaining revolvers rounds.

Shotgun From position 3L or 3R engage four shotgun targets in front of position in any

ordei