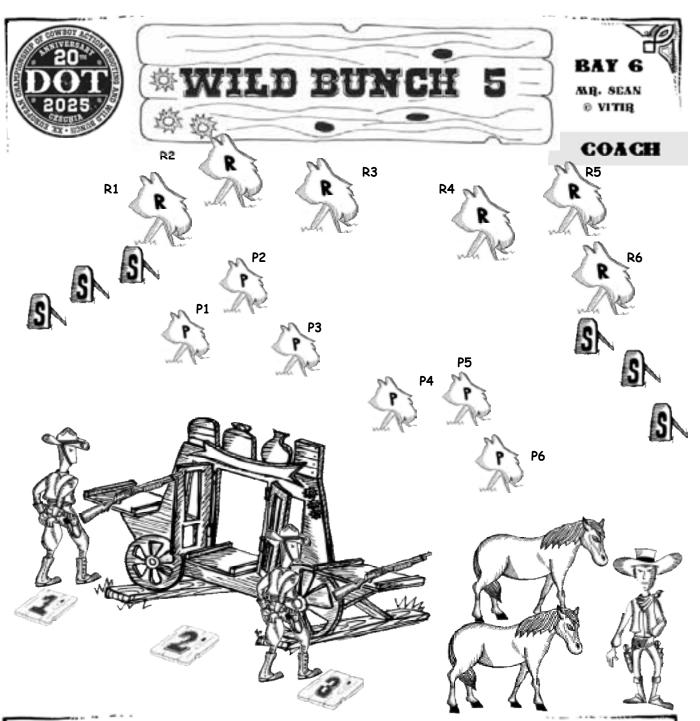

Revolvers 5+5, Rifle 10, Shotgun 4+

Standing: Revolvers holstered, shotgun stagged anywhere, rifle at position 2.

Starting: At position 1 or 3, Hands touching revolvers

Sequence: Positions: 1-2-3 / 3-2-1. Guns: P1-R-S-P2/ P1-S-R-P2. When ready say -

#### After the beep:

Pistol 1 From Position 1 or 3 engage P targets in Nevada Sweep starting on either end.

Rifle From Position 2 engage R targets in Double Tap Sweep starting on either end.

Shotgun From position 2 engage 4 shotgun targets in any order till down

Pistol 2 From Position 3 or 1 engage P targets in Nevada Sweep starting on either end.

Revolvers 5+5, Rifle 10+1, Shotgun 2+

Standing: Revalvers holstered, rifle staged at position 2.

Starting: At position 1L or 1R, Shotgun in port arms.