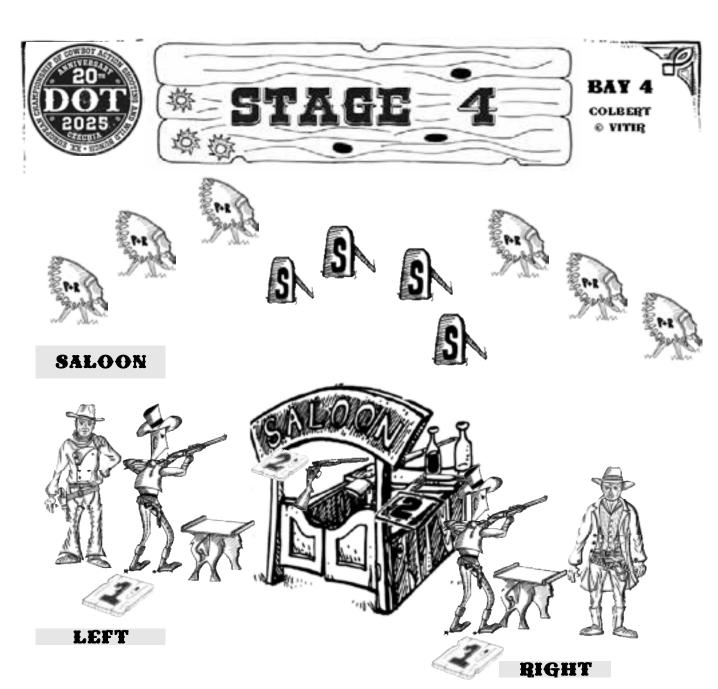

Pistol 7+7+7, Rifle 7, Shotgun 4

Standing: Pistol holstered, shotgun staged anywhere.

Starting: At position 2, Rifle in port arms.

Sequence: Positions: 2-1L-1R or 2-1R-1L, Guns: R-P-S.

#### After the beep:

Rifle From position 2 engage R targets in 3-2-1-1 Sweep starting on either end.

Pistol From position 2 engage R targets in 3-2-1-1 Sweep starting on opposite end than

rifle. From position 2 engage P targets two times in 3-2-1-1 Sweep. The 2nd

pistal string must start on the opposite end.

Shotgun From positon 1 or 3 engage 2 shotgun targets in any order.

Sponsor

Pistol 7+7+7, Rifle 7, Shotgun 4

Pistol holstered, rifle at position 2. Standing:

At position 1 or 3, shotgun in both hands. Starting: