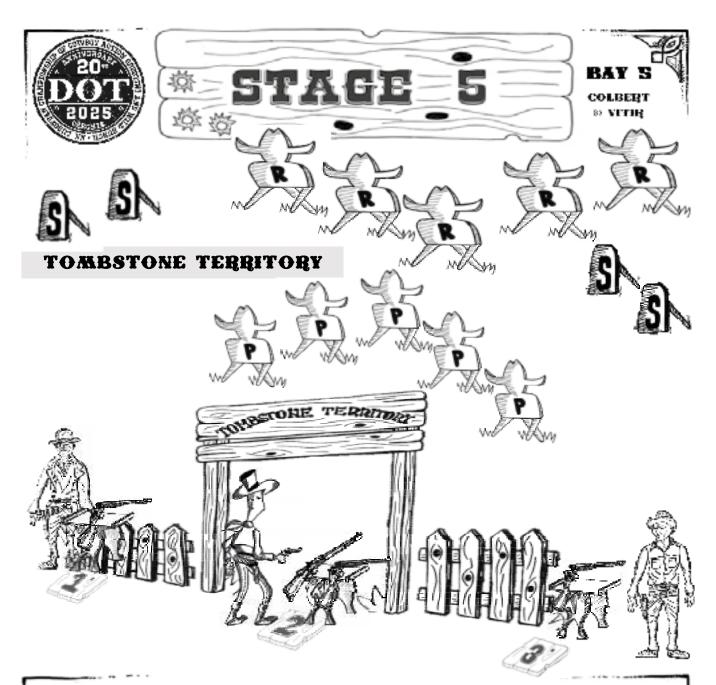

pistal string must start on the opposite end.

Shotgun From positon 1 or 3 engage 2 shotgun targets in any order.

Sponsor

Pistol 7+7+7, Rifle 7, Shotgun 4

Pistol holstered, rifle at position 2. Standing:

At position 1 or 3, shotgun in both hands. Starting:

Positions: 1-3-2 / 3-1-2. Guns: S-R-P. Sequence:

#### After the beep:

From position 1 and 3 engage 2 shotgun targets in front of position in any order. Shotgun

From position 2 engage R targets in 1-2-1-2-1 style (round count) Rifle

From position 2 engage R targets in 1-2-1-2-1 style (one mag, round count). Pistol

From position 2 engage P targets two times in 1-2-1-2-1 style (2 mags, round

Klaus Mumme - Büchsenmacherei

court)

Pistol, 7+7+7+7 Rifle O, Shotgun 6

Sponsor

More

Western

Büchsenmacherei