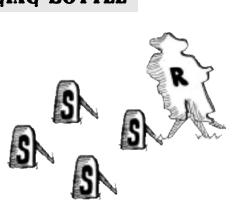

# SPEED SHOTGUN

#### TRAIN STATION

Shotgun 6+

Starting: At position 1, Shotgun in port arms.

After the beep:

Shotgun From Position 1 engage 3 R targets in Triple Tap Sweep starting on either end.