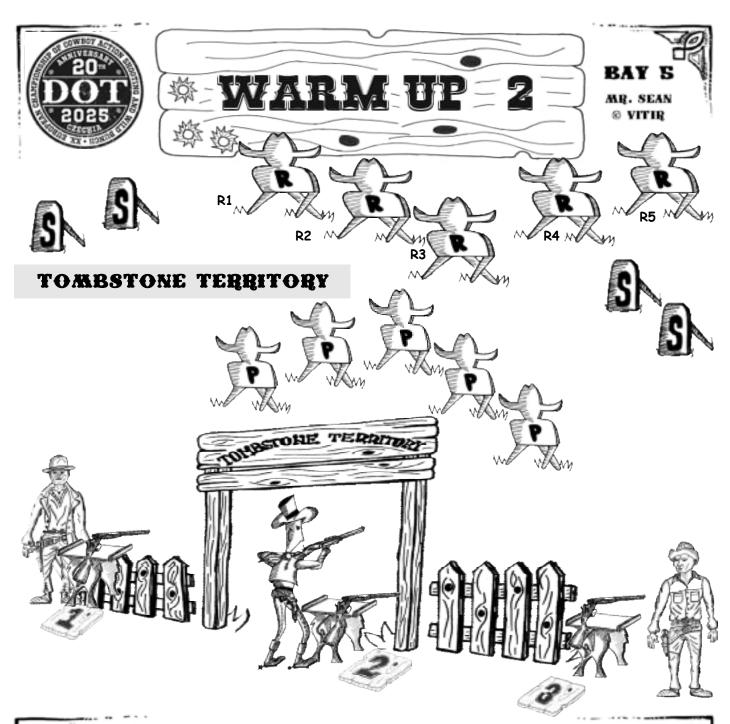

# FAMER PRODUCTS

Revolvers, 5+5 Rifle 10, Shotgun 4+

Standing: Revalvers holstered, shotgun staged any where, rifle staged either at position 1

or 3

Starting: At position 1 or 3, hands don't touche guns.

Sequence: Positions: 1-2-3 / 3-2-1. Guns: R-P-S. When ready say - Charlie, Shoot them

Wildly !!

After the beep:

Rifle Either from Position 1 or 3 engage R targets in Wild Charlie Sweep starting on

either end.

Pistols From Position 2 engage P targets using the same isntruction as for the rifle.

Shotgun From position 3 or 1 engage 4 shotgun targets in any order.

Wild Charlie Sweep (1;2;2;3;4;4;5;6;7)

Sponsor

The Worlds Finest Handgun Grips

Revolvers 5+5, Rifle 10, Shotgun 6+

Standing: Revolvers holstered, long guns staged at position 2.