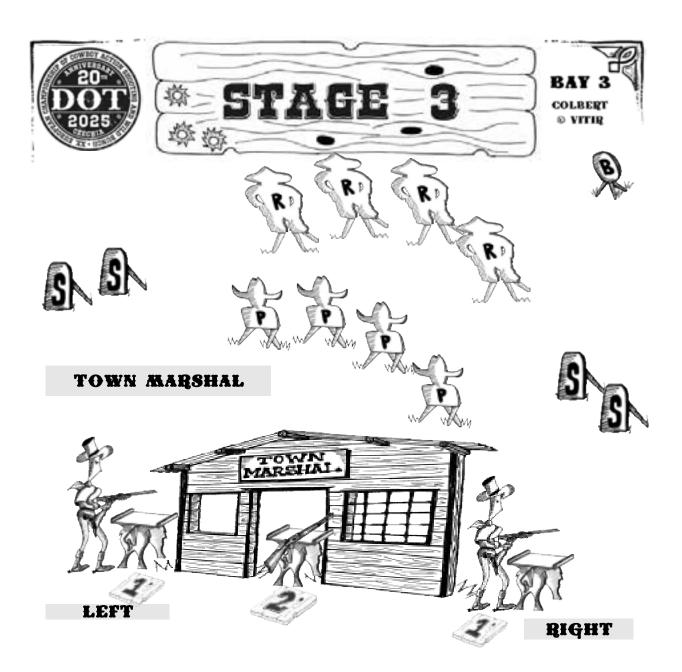

#### After the beep:

Sponsor - Robie the Gun

Rifle From Position 1 or 3 engage three R targets in 11-22-33-2 Sweep starting on

either end.

Pistols From Position 1 and 3 engage R targets in 11-22-33-2 Sweep starting on either

end. From position 2 engage P targets two times in 11-22-33-2 Sweep starting on

either end.

Shotgun From Position 1, 2 and 3 engage two shotgun targets from each position in any

order

Standing: Pistal holstered, shotgun staged anywhere, rifle at position 2.

Starting: At position 1 or 3, hands behind back.

Sequence: Positions: 1-2-3 / 3-2-1. Guns: P1-R/S-P2.

After the beep: Candy Cane

Pistol 1 From Position 1 or 3 engage P targets in 4-6-4 style (2 mags, round count)

Rifle From Position 2 engage R targets in Double Tap Sweep starting on either end.

Shotgun From position 2 engage 4 shotgun targets in any order

Pistol 2 From Position 3 or 1 engage P targets in 4-6-4 style (2 mags, round count)