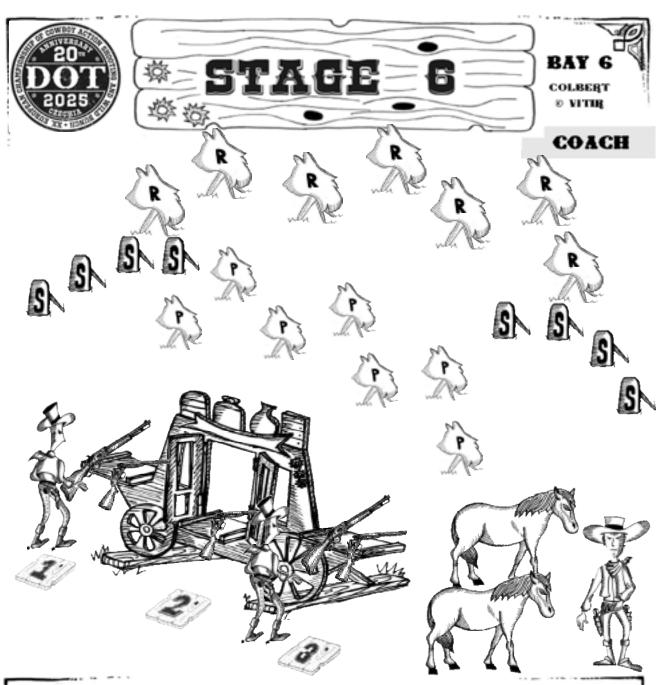

From position 2 engage P targets two times in 1-2-1-2-1 style (2 mags, round

Klaus Mumme - Büchsenmacherei

court)

Pistol, 7+7+7+7 Rifle O, Shotgun 6

Sponsor

More

Western

Büchsenmacherei

Standing: Shotgun staged on position 1 or 3.

Starting: At position 1 or 3, pistol in hand(s).

Sequence: Positions: 1-2-3 -1/ 3-2-1-3. Guns: P-5

#### After the beep:

Pistols From position 1 or 3 engage R targets using the following sweep R1-R3-R1-R3-

R1-R3-R2 or R4-R6-R4-R6-R4-R6-R5. From position 2 engage P1-P3 group and P4-P6 group using the same instructions. From position 3 or 1 engage R targets

using the same instructions.

Shotgun From position 1 and 3 engage 3 shotgun targets in any order.

Pistol holstered, long guns staged at position 2.

Starting: At position 1 or 3, Hands touching the hat. Sequence: Positions:1-2-3 or 3-2-1. Guns: P-R/S-P.