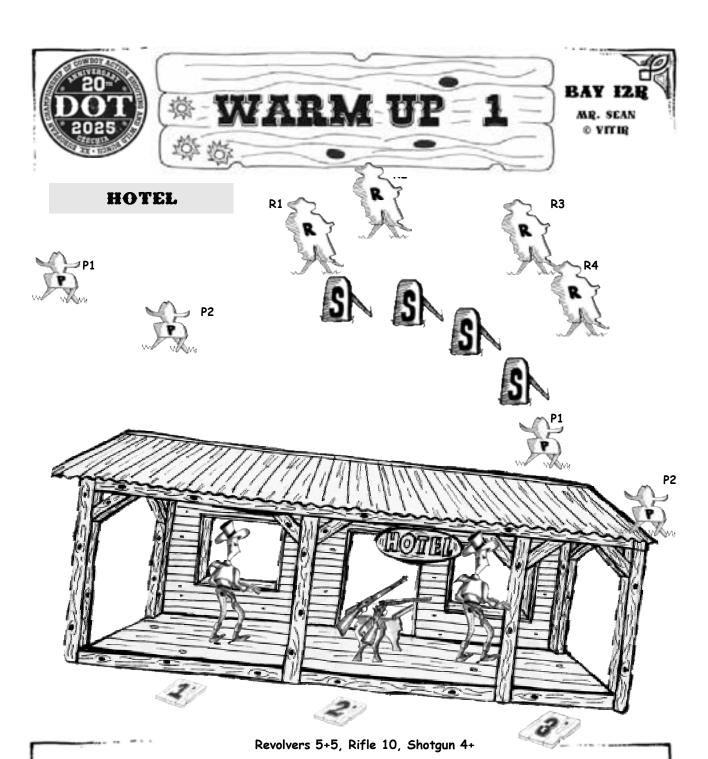

#### Revolvers 5+5, Rifle 10, Shotgun 4+

Standing: Revolvers holstered, shotgun staged at position 2 or 3, rifle at position 1.

Starting: At position 1L or 1R, Hand on the buckle.

Sequence: Positions: 1L-2L-3L / 1R-2R-3R, Guns: R-P-S. When ready say - Tequila !!!!

#### After the beep:

Rifle From Position 1L or 1R engages R knock down targets till down and then

stationary R target with any remaining rifle rounds.

Pistol From position 2L or 2R engage P knock down targets until down and then

stationary P target with any remaining revolvers rounds.

Shotgun From position 3L or 3R engage four shotgun targets in front of position in any

ordei