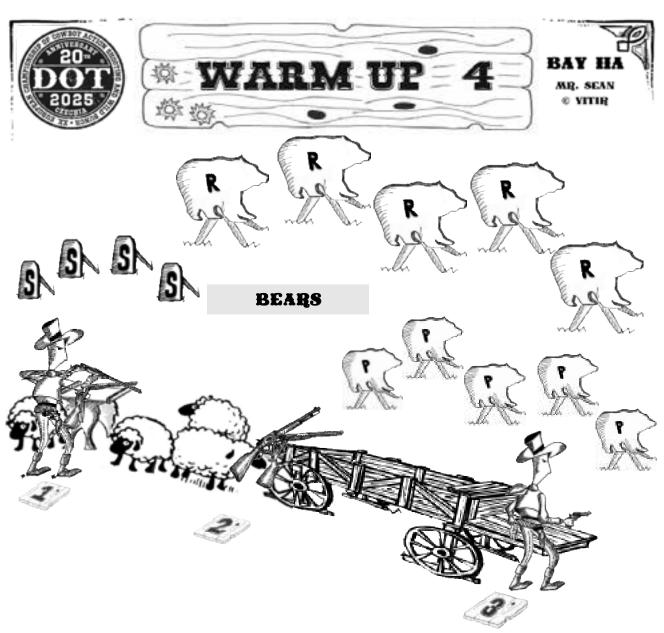

Standing: Revolvers holstered, rifle staged at position 2, Shotgun staged at positiom 1 or 2.

Starting: At position 1 or 3, Hand behind the back.

Sequence: Positions:1-2-3/3-2-1. Guns: S-R-P/P-R-S. When ready say - Too many Bears !!

After the beep:

Shotgun From Position 1 engage S targets in any order.

Rifle From Position 2 engage R targets in Bears Sweep starting on either end.

Pistols From Position 3 engage P targets in using the same instruction as for the rifle.

Bears Sweep

(1;3;5;2;4;1;3;5;2;4) / (1;3;5;2;4;5;3;1;4;2)

Sponsor

Revolvers 5+5, Rifle 10, Shotgun 4+

Standing: Pistol holstered, long guns staged at position 1.

Starting: At position 1, hands touching the table.