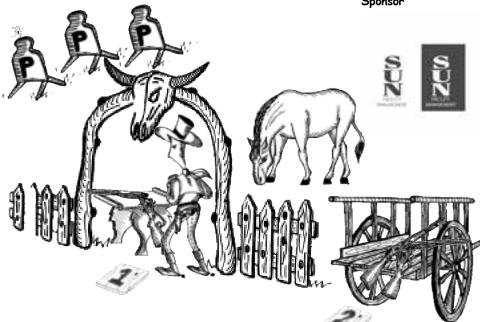

### PLAINSMAN I

3D

**3C** 

3B

Revolvers 5+5, Rifle 5+2, Shotgun 2

Standing Revolvers holstered, rifle and shotgun staged at position 2

Starting: At position 1, Hands on the belt buckle.

Sequence: Positions: 1-2-3A-3B-3C-3D-3E, Guns: P-S-R.

#### After the beep:

Rifle

Pistol Pistol Prom position 1 engage P targets in 2-6-2 Sweep starting either end (11-222222-

33) cr (33-222222-11)

From position 2 engage S targets in any order. Shotgun must be stagged safely. Shotgun

From positions 3A to 3E engage one R targets which stands in front of the position (i.e. R1 from 3A, R2 from 3B etc.). If shooter miss the target, rifle must be reloaded by spare ammo and target must be re-engaged. Reload is mandatory. If target is hit by reloaded ammo, it's not counted as MISS. Shoter has 2 reloads only.