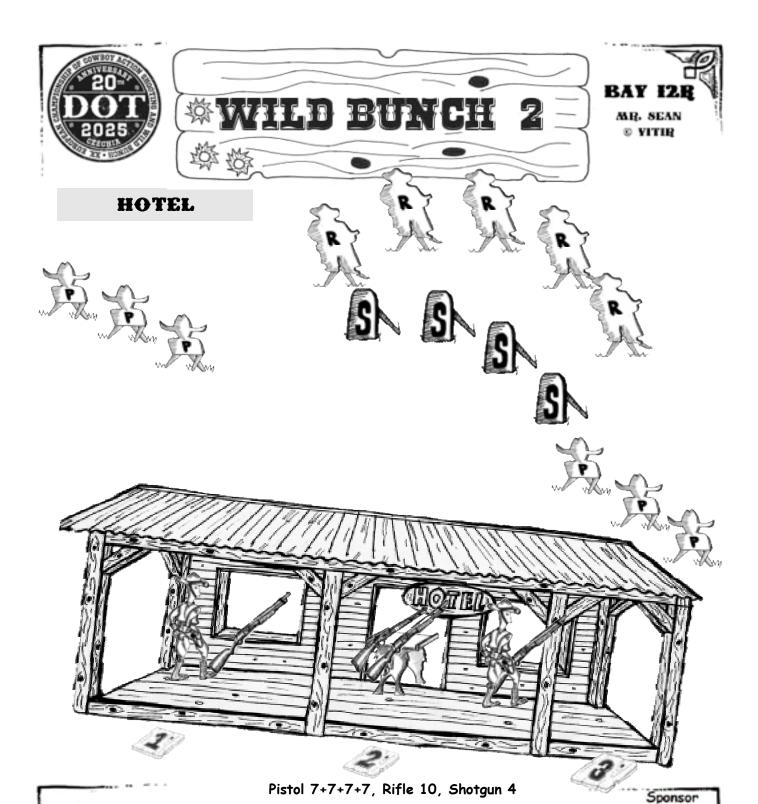

Pistol 7+7+7, Rifle 7, Shotgun 4

Standing: Pistol holstered, shotgun staged anywhere.

Starting: At position 2, Rifle in port arms.

Sequence: Positions: 2-1L-1R or 2-1R-1L, Guns: R-P-S.

#### After the beep:

Rifle From position 2 engage R targets in 3-2-1-1 Sweep starting on either end.

Pistol From position 2 engage R targets in 3-2-1-1 Sweep starting on opposite end than

rifle. From position 2 engage P targets two times in 3-2-1-1 Sweep. The 2nd

pistal string must start on the opposite end.

Shotgun From positon 1 or 3 engage 2 shotgun targets in any order.

Sponsor

Pistol 7+7+7, Rifle 7, Shotgun 4

Pistol holstered, rifle at position 2. Standing:

At position 1 or 3, shotgun in both hands. Starting: