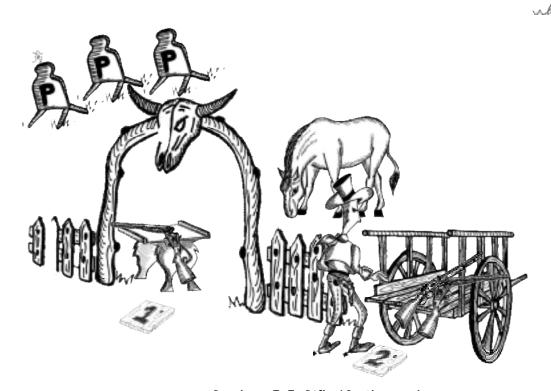

### PLAINSMAN I

3D

**3C** 

3B

Revolvers 5+5, Rifle 5+2, Shotgun 2

Standing Revolvers holstered, rifle and shotgun staged at position 2

Starting: At position 1, Hands on the belt buckle.

Sequence: Positions: 1-2-3A-3B-3C-3D-3E, Guns: P-S-R.

#### After the beep:

Rifle

Pistol Pistol Prom position 1 engage P targets in 2-6-2 Sweep starting either end (11-222222-

33) cr (33-222222-11)

From position 2 engage S targets in any order. Shotgun must be stagged safely. Shotgun

From positions 3A to 3E engage one R targets which stands in front of the position (i.e. R1 from 3A, R2 from 3B etc.). If shooter miss the target, rifle must be reloaded by spare ammo and target must be re-engaged. Reload is mandatory. If target is hit by reloaded ammo, it's not counted as MISS. Shoter has 2 reloads only.