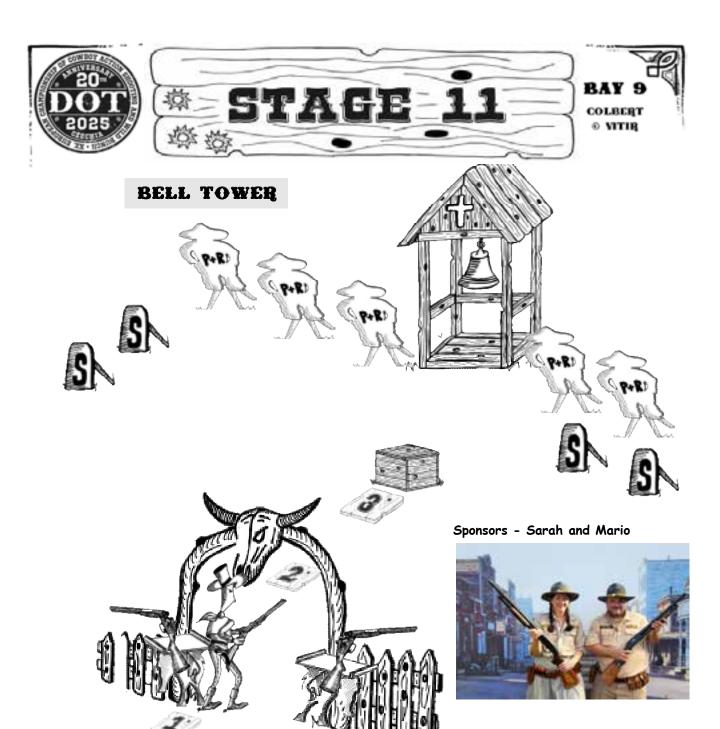

Starting: At position 1, rifle in port arms.

Sequence: Position: 1-2-3, Guns: R-5-P. When ready say - Hells Bells !!!!

After the beep:

Rifle From Position 1 engage Bell and P+R targets in Joe Loco Bells style starting on either

end.

Shotgun From position 2 and/or between 1 and 2 engage 4 shotgun targets in any order.

Pistols From Position 3 engage P+R targets in 5 on 3 style any order.

Joe Loco Bells Style: (B;1;B;2;B;3;B;4;B;5) B=Bell or (1;B;2;B;3;B;4;B;5;B) 5 on 3 style:

Each target must by hit at least once from one revolver