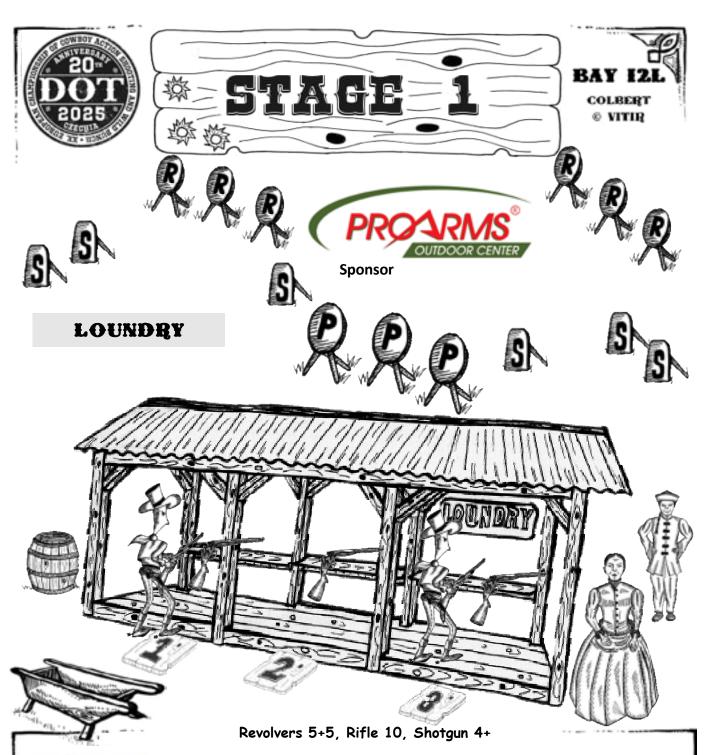

**The Winning Difference!** 

www.competitionelectronics.com

Standing: Revolvers holstered, shotgun is stagged anywhere.

Starting: At position 1 or 3, Rifle in port Arms.

Sequence: Positions: 1-2-3 / 3-2-1, Guns: R-P-S. When ready say - Lazy Loundry!

#### After the beep:

Rifle From Position 1 or 3 engage three R targets twice in Lazy Sweep starting on

either end.

Pistols From Position 2 engage three P targets using the same instruction as for the rifle.

Shotgun From Position 2 engage two shotgun targets in any order till down and then....

...from Position 3 or 1 engage two shotgun targets in any order till down.

Note Not

Lazy Sweep (1;2;3;3;2)

Two Shotgun targets in front of position.