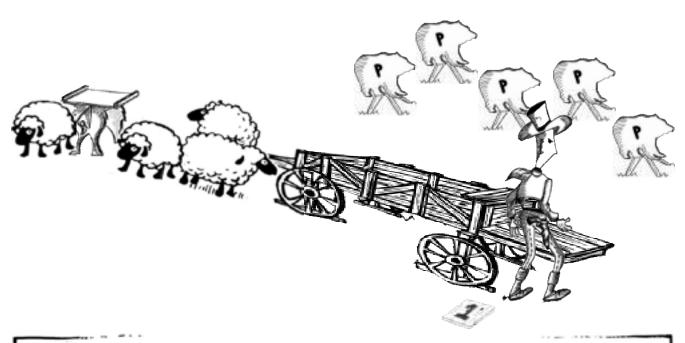

Procedure: After BEEP each shooter moves to his position 2 and with the shotgun engage four 5 targets in any order. Then move to position 3 and with the revolvers engage P knock down targets until down and then stationary P target with any remaining revolvers rounds. Empty revolvers are staged on the table. Then move to position 4 and with the rifle engages R knock down targets till down and then stationary R target with any remaining rifle rounds. THEN reload one cartridge and hit R Captain target. Winner is the one whose R Captain target ends up on the bottom.

#### Note

Any knockdown targets (P,R,S) still standing at the end of the stage are scored as misses. This is 10+/8+ on 5 engagement for Rifle and Revolvers. Rounds remaining in the Rifle and Revolvers that are intended for the "R" or "P"stationary plates do not register as penalties. All round must be fired from the Rifle and Revolvers. Ejected live round from the rifle is a miss, it is allowed to reload.