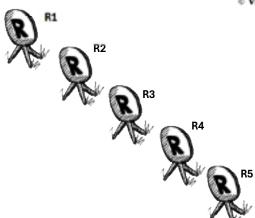

### PLAINSMAN I

3D

**3C** 

3B

Revolvers 5+5, Rifle 5+2, Shotgun 2

Standing Revolvers holstered, rifle and shotgun staged at position 2

Starting: At position 1, Hands on the belt buckle.

Sequence: Positions: 1-2-3A-3B-3C-3D-3E, Guns: P-S-R.

#### After the beep:

Rifle

Pistol Pistol Prom position 1 engage P targets in 2-6-2 Sweep starting either end (11-222222-

33) cr (33-222222-11)

From position 2 engage S targets in any order. Shotgun must be stagged safely. Shotgun

From positions 3A to 3E engage one R targets which stands in front of the position (i.e. R1 from 3A, R2 from 3B etc.). If shooter miss the target, rifle must be reloaded by spare ammo and target must be re-engaged. Reload is mandatory. If target is hit by reloaded ammo, it's not counted as MISS. Shoter has 2 reloads only.