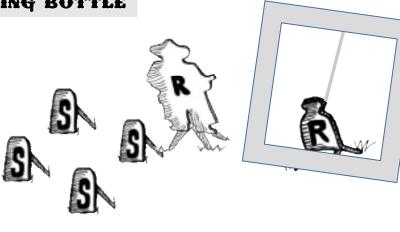

#### SWINGING BOTTLE

Revolvers 5+5, Rifle 10, Shotgun 4+

Revolvers holstered, rifle staged at position 2, Shotgun staged anywhere. Standing:

At position 2, both hands on the swinger release lever. Starting:

Sequence: Positions: 2-1, Guns: R-P/S.

#### After the beep:

Release the swinger and from position 2 engage R targets in 2222:111:333 or Rifle

2222:333;111 Sweep starting on swinger.

Rifle From Position 2 engage P targets using the same instruction as for the rifle.

From position 1 engage 4 shotgun targets in any order. Shotgun

Revolvers 5+5, Rifle 10, Shotgun 4+

Standing: Revolvers holstered, rifle staged at position 2, Shotgun staged at positiom 1 or 2.

Starting: At position 1 or 3, Pistol(s) or shotgun aiming on tatgets.

From position 1 engage 4 shotgun targets in any order. Shotgun

4-2-4 Style

Note:

 $4 \times Outside targets$ ,  $2 \times Central target$ .

The Swinging bottle is the central target

Revolvers 5+5, Rifle 10, Shotgun 4+