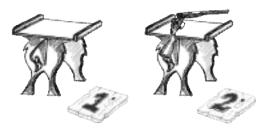

# TEAM MATCH

BAY HA

Revolvers 5+5, Rifle 10, Shotgun 4+

Standing: Shooter 1 with revolver(s) aiming to targets at position 1.

Shooter 2 with rifle in both hands at position 2. Shooter 3 with shotgun in both hands at position 3.

After the beep:

Pistols Shooter 1 from Pos.1 engage P targets in Double Tap Sweep starting on either end.

Rifle Shooter 2 from Pos.2 engage R targets in Double Tap Sweep starting on either end.

Shotgun Shooter 3 from Pos.3 engage S targets in any order.

Double Tap Sweep (1;1;2;2;3;3;4;4;5;5)

Pistols 5+5+, Rifle 8+1+, Shotgun 4+

Standing: Shotgun at position 2, pistols on the table at position 3, rifle at position 4.

Starting position: At position 1, shooters holding each other's hands.