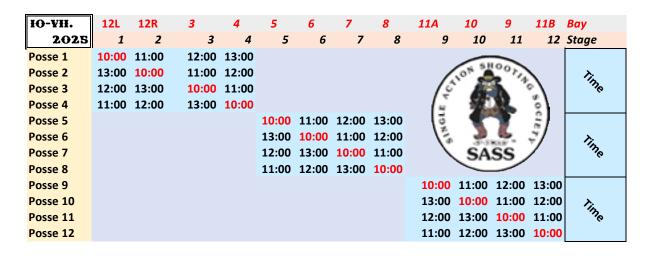

# **Cowboy Action Shooting**

| 12-YII.  | 12L   | 12R   | 3     | 4     | 5     | 6     | 7     | 8     | 11A   | 10                 | 9      | 11B      | Bay                  |
|----------|-------|-------|-------|-------|-------|-------|-------|-------|-------|--------------------|--------|----------|----------------------|
| 2025     | 1     | 2     | 3     | 4     | 5     | 6     | 7     | 8     | 9     | 10                 | 11     | 12       | Stage                |
| Posse 1  |       |       |       |       |       |       |       |       | 9:00  | 10:00              | 11:00  | 12:00    |                      |
| Posse 2  |       |       |       |       |       |       |       |       | 12:00 | 9:00               | 10:00  | 11:00    | <i>?</i> ;           |
| Posse 3  |       |       |       |       |       |       |       |       | 11:00 | 12:00              | 9:00   | 10:00    | Time                 |
| Posse 4  |       |       |       |       |       |       |       |       | 10:00 | 11:00              | 12:00  | 9:00     |                      |
| Posse 5  | 9:00  | 10:00 | 11:00 | 12:00 |       |       |       |       |       | CONTR              | TY ACT |          |                      |
| Posse 6  | 12:00 | 9:00  | 10:00 | 11:00 |       |       |       |       |       | THE REAL PROPERTY. |        |          | <i>\frac{1}{2}</i> : |
| Posse 7  | 11:00 | 12:00 | 9:00  | 10:00 |       |       |       |       | 180   | . 2                | D=,,// | 8        | Time                 |
| Posse 8  | 10:00 | 11:00 | 12:00 | 9:00  |       |       |       |       | £5    |                    | 7      | <u> </u> |                      |
| Posse 9  |       |       |       |       | 9:00  | 10:00 | 11:00 | 12:00 |       | PA 0               |        | è        |                      |
| Posse 10 |       |       |       |       | 12:00 | 9:00  | 10:00 | 11:00 | 13/   | 20                 | 25 //  | 16/      | <i>2</i> ;           |
| Posse 11 |       |       |       |       | 11:00 | 12:00 | 9:00  | 10:00 | 10    | CTEC               | III S  | /        | Time                 |
| Posse 12 |       |       |       |       | 10:00 | 11:00 | 12:00 | 9:00  |       | 7. 27.             | II die |          |                      |