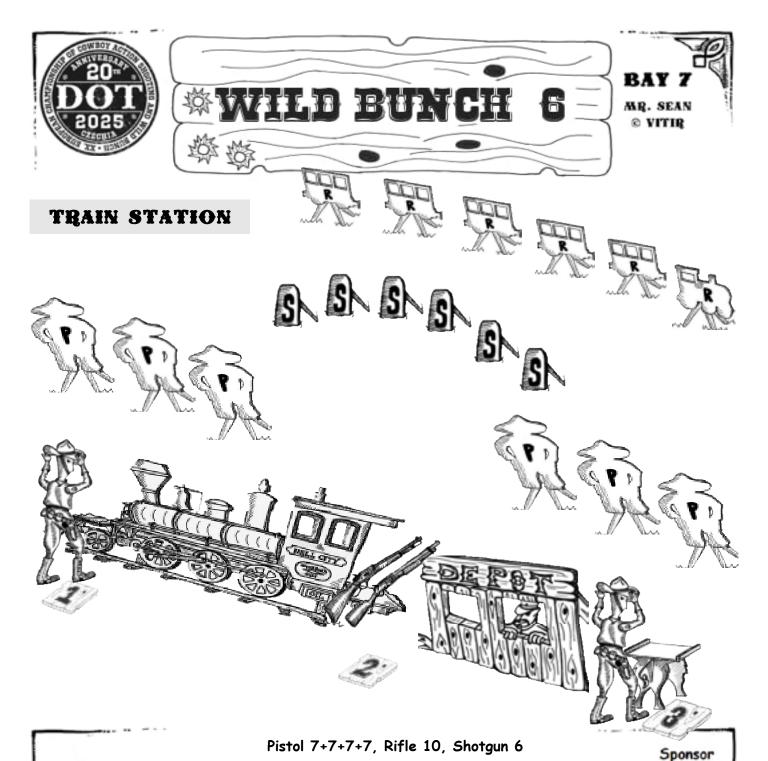

Pistol 7+7+7, Rifle 7, Shotgun 4

Standing: Pistol holstered, shotgun staged anywhere.

Starting: At position 2, Rifle in port arms.

Sequence: Positions: 2-1L-1R or 2-1R-1L, Guns: R-P-S.

#### After the beep:

Rifle From position 2 engage R targets in 3-2-1-1 Sweep starting on either end.

Pistol From position 2 engage R targets in 3-2-1-1 Sweep starting on opposite end than

rifle. From position 2 engage P targets two times in 3-2-1-1 Sweep. The 2nd

pistal string must start on the opposite end.

Shotgun From positon 1 or 3 engage 2 shotgun targets in any order.

Sponsor

Pistol 7+7+7, Rifle 7, Shotgun 4

Pistol holstered, rifle at position 2. Standing:

At position 1 or 3, shotgun in both hands. Starting: