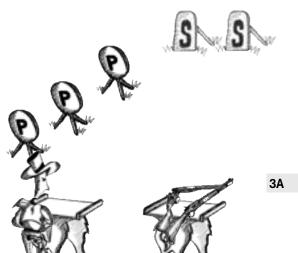

### PLAINSMAN I

3D

**3C** 

3B

Revolvers 5+5, Rifle 5+2, Shotgun 2

Standing Revolvers holstered, rifle and shotgun staged at position 2

Starting: At position 1, Hands on the belt buckle.

Sequence: Positions: 1-2-3A-3B-3C-3D-3E, Guns: P-S-R.

#### After the beep:

Rifle

Pistol Pistol Prom position 1 engage P targets in 2-6-2 Sweep starting either end (11-222222-

33) cr (33-222222-11)

From position 2 engage S targets in any order. Shotgun must be stagged safely. Shotgun

From positions 3A to 3E engage one R targets which stands in front of the position (i.e. R1 from 3A, R2 from 3B etc.). If shooter miss the target, rifle must be reloaded by spare ammo and target must be re-engaged. Reload is mandatory. If target is hit by reloaded ammo, it's not counted as MISS. Shoter has 2 reloads only.