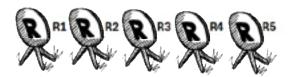

From positions 3A to 3E engage one R targets which stands in front of the position (i.e. R1 from 3A, R2 from 3B etc.). If shooter miss the target, rifle must be reloaded by spare ammo and target must be re-engaged. Reload is mandatory. If target is hit by reloaded ammo, it's not counted as MISS. Shoter has 2 reloads only.

From position 3 engage targets R4 and R5 in any order, from position 4 engage

R3 and from position 5 engage R1 and R2 in any order.

R1 and R2 in any order and from position 4 engage R3.