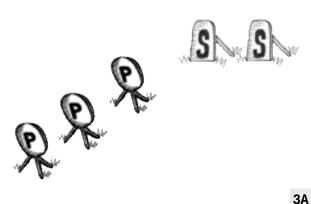

### PLAINSMAN I

3D

**3C** 

3B

Revolvers 5+5, Rifle 5+2, Shotgun 2

Standing Revolvers holstered, rifle and shotgun staged at position 2

Starting: At position 1, Hands on the belt buckle.

Sequence: Positions: 1-2-3A-3B-3C-3D-3E, Guns: P-S-R.

#### After the beep:

Rifle

Pistol Pistol Prom position 1 engage P targets in 2-6-2 Sweep starting either end (11-222222-

33) cr (33-222222-11)

From position 2 engage S targets in any order. Shotgun must be stagged safely. Shotgun

From positions 3A to 3E engage one R targets which stands in front of the position (i.e. R1 from 3A, R2 from 3B etc.). If shooter miss the target, rifle must be reloaded by spare ammo and target must be re-engaged. Reload is mandatory. If target is hit by reloaded ammo, it's not counted as MISS. Shoter has 2 reloads only.