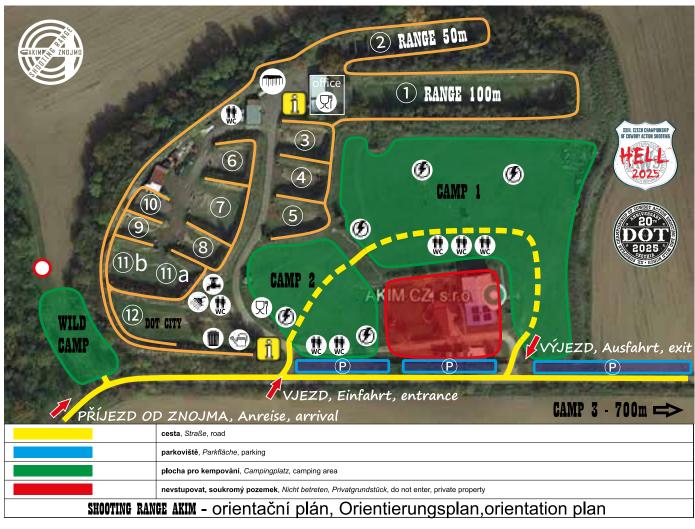

----------|-----|-----|----------|----------|-----|------|
| STAGE | RAW BONUS MISS PRO      |  |  |  | _ |  | MSY | 80 <del>G</del> | DNF | SDQ | MDQ      | TOTAL    | FEE | LING |
| H     |                         |  |  |  |   |  |     |                 |     |     | <b>©</b> | <b>©</b> |     |      |
| 2     |                         |  |  |  |   |  |     |                 |     |     | <b>(</b> | <b>©</b> |     |      |
| 3     |                         |  |  |  |   |  |     |                 |     |     | <b>©</b> | <b>©</b> |     |      |
| 4     |                         |  |  |  |   |  |     |                 |     |     | <b>©</b> | <b>©</b> |     |      |
| *     |                         |  |  |  |   |  |     |                 |     |     | <b>©</b> | <b>©</b> |     |      |