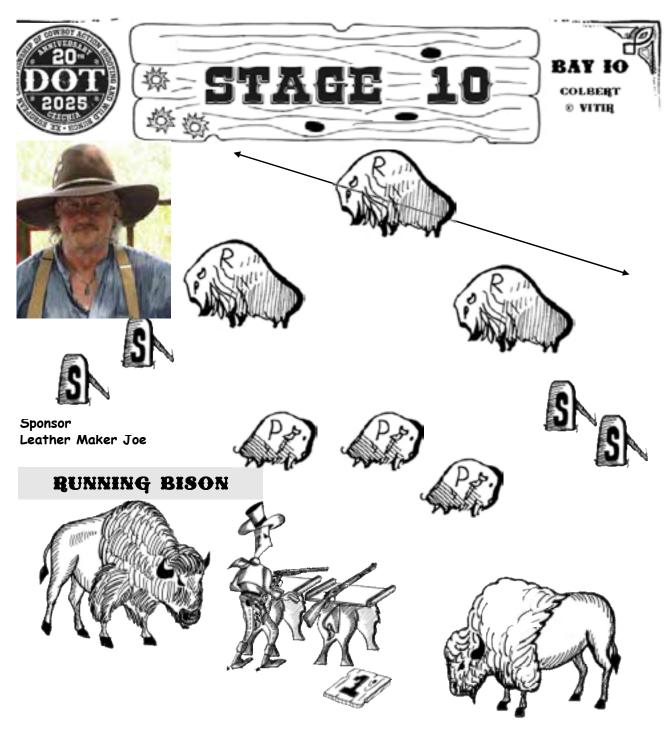

Sequence: Any order, but rifle not be the last. When ready say - Running Bison IIII

#### After the beep:

Pistols From position 1 engage P targets in 3-4-3 Style in any order.

Before rifle shooting push button and release the running Bison.

Rifle From Position 1 engage R targets using the same instruction as for the pistols.

Shotgun From position 1 engage 4 shotgun targets in any order.

3-4-3 Style Note

3 times Outside targets, 4 times Central target.

Running Bison is Central Target

Revolvers 5+5, Rifle 10, Shotgun 4+

Standing: Revolvers holstered, shotgun staged at position 1.