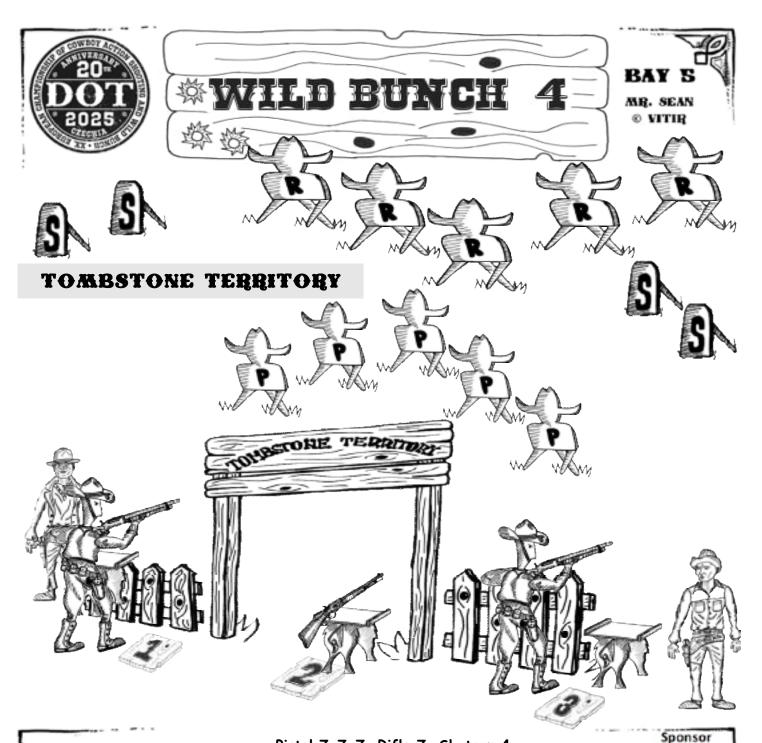

Standing: Revolvers holstered, shotgun staged anywhere.

Starting: At position 2, rifle in both hands.

Sequence: Positions: 2-1-3 / 2-3-1. Guns: R-P-S.

After the beep:

Rifle From Position 2 engage R targets in two Nevada Sweeps- 1st 5 shots at targets

R1,R2,R3, 2nd 5 shots at targets R3,R4,R5 starting on either end.

Pistol From position 2 engage P targets using the same instructions as for rifle.

Shotgun From position 1 and 3 engage 2 shotgun targets in front of position in any order.

#### Nevada Sweep

(R1;R2;R3;R2;R1 and R3;R4;R5;R4;R3) or (R3;R2;R1;R2;R3;R3;R4;R5;R4;R3)