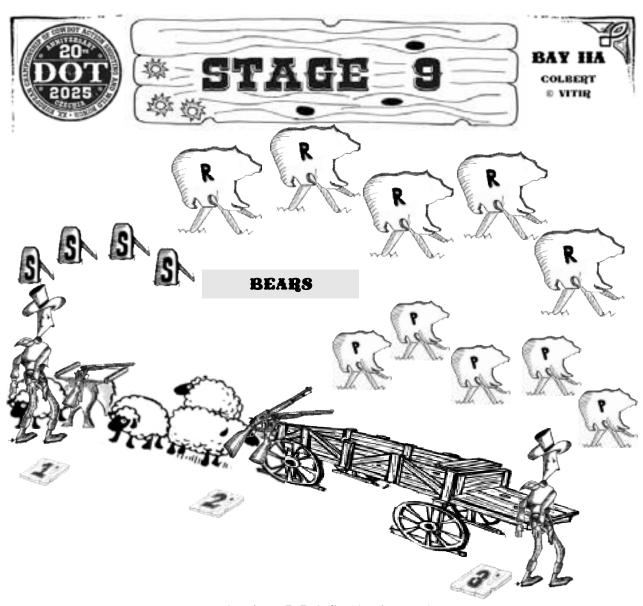

Standing: Revolvers holstered, rifle staged at position 2, Shotgun staged at positiom 1 or 2.

Starting: At position 1 or 3, Hand behind the back.

Sequence: Positions:1-2-3/3-2-1. Guns: S-R-P/P-R-S. When ready say - Too many Bears !!

After the beep:

Shotgun From Position 1 engage S targets in any order.

Rifle From Position 2 engage R targets in Bears Sweep starting on either end.

Pistols From Position 3 engage P targets in using the same instruction as for the rifle.

Bears Sweep

(1;3;5;2;4;1;3;5;2;4) / (1;3;5;2;4;5;3;1;4;2)

Sponsor

Revolvers 5+5, Rifle 10, Shotgun 4+

Standing: Pistol holstered, long guns staged at position 1.

Starting: At position 1, hands touching the table.