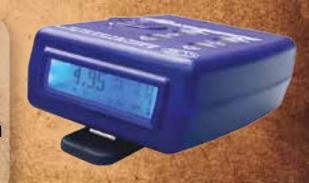

# PROTIMER BT

The ProTimer BT provides the necessary tools to conduct an effective practice session. Use multiple par times, hit factor scoring, saveable shot strings, and more! This shot timer is Bluetooth capable and can be used with PT Link, PractiScore, and CAS Scoring. Visit our website for more information!