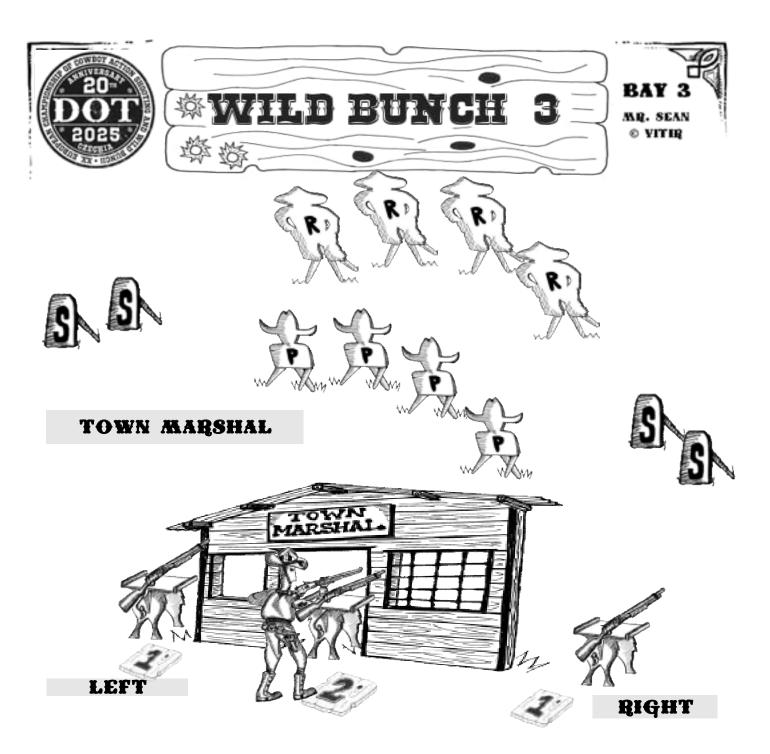

Standing: Shotgun staged on position 1 or 3.

Starting: At position 1 or 3, pistol in hand(s).

Sequence: Positions: 1-2-3 -1/ 3-2-1-3. Guns: P-5

#### After the beep:

Pistols From position 1 or 3 engage R targets using the following sweep R1-R3-R1-R3-

R1-R3-R2 or R4-R6-R4-R6-R4-R6-R5. From position 2 engage P1-P3 group and P4-P6 group using the same instructions. From position 3 or 1 engage R targets

using the same instructions.

Shotgun From position 1 and 3 engage 3 shotgun targets in any order.

Pistol holstered, long guns staged at position 2.

Starting: At position 1 or 3, Hands touching the hat. Sequence: Positions:1-2-3 or 3-2-1. Guns: P-R/S-P.