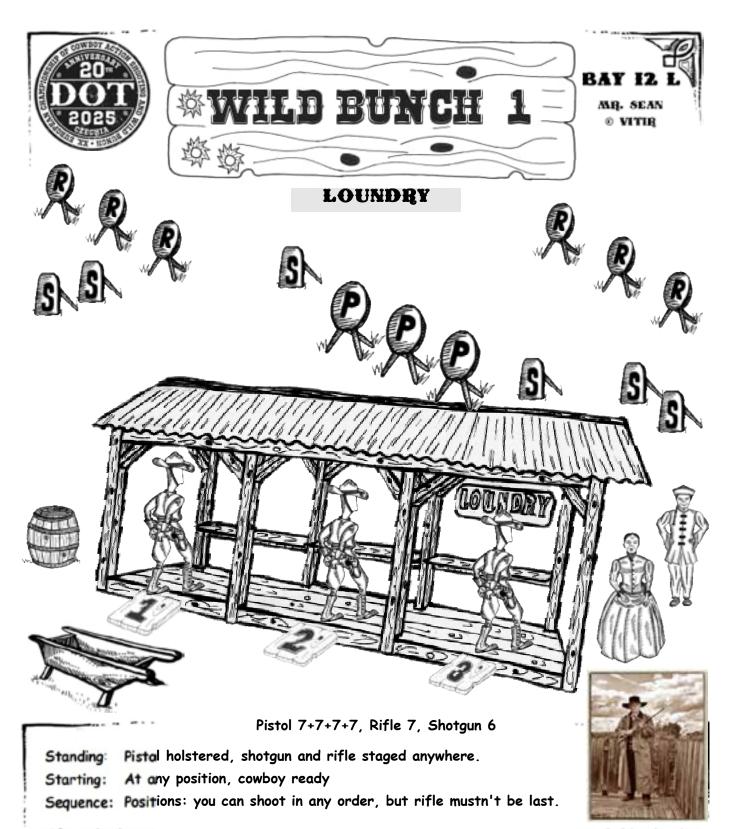

**The Winning Difference!** 

www.competitionelectronics.com

Standing: Revolvers holstered, shotgun is stagged anywhere.

Starting: At position 1 or 3, Rifle in port Arms.

Sequence: Positions: 1-2-3 / 3-2-1, Guns: R-P-S. When ready say - Lazy Loundry!

#### After the beep:

Rifle From Position 1 or 3 engage three R targets twice in Lazy Sweep starting on

either end.

Pistols From Position 2 engage three P targets using the same instruction as for the rifle.

Shotgun From Position 2 engage two shotgun targets in any order till down and then....

...from Position 3 or 1 engage two shotgun targets in any order till down.

Note Not

Lazy Sweep (1;2;3;3;2)

Two Shotgun targets in front of position.