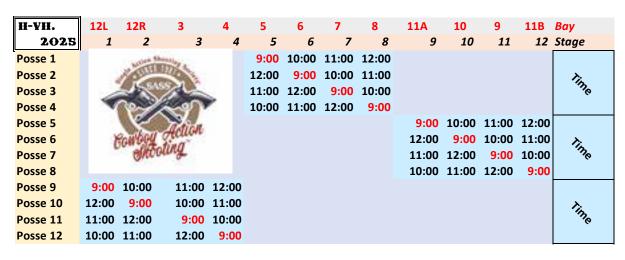

|         | Wild Bunch |       |       |       |       |       |             |  |  |  |  |  |  |  |
|---------|------------|-------|-------|-------|-------|-------|-------------|--|--|--|--|--|--|--|
| 8-VII.  | 12L        | 12R   | 3     | 5     | 6     | 7     | Bay         |  |  |  |  |  |  |  |
| 2025    | 1          | 2     | 3     | 4     | 5     | 6     | Stage       |  |  |  |  |  |  |  |
| Posse 1 | 10:00      | 10:45 | 11:30 | 12:15 | 13:00 | 13:45 |             |  |  |  |  |  |  |  |
| Posse 2 | 13:45      | 10:00 | 10:45 | 11:30 | 12:15 | 13:00 |             |  |  |  |  |  |  |  |
| Posse 3 | 13:00      | 13:45 | 10:00 | 10:45 | 11:30 | 12:15 | <b>&gt;</b> |  |  |  |  |  |  |  |
| Posse 4 | 11:30      | 13:00 | 13:45 | 10:00 | 10:45 | 11:30 | Time        |  |  |  |  |  |  |  |
| Posse 5 | 10:45      | 11:30 | 13:00 | 13:45 | 10:00 | 10:45 |             |  |  |  |  |  |  |  |
| Posse 6 | 14:30      | 10:45 | 11:30 | 13:00 | 13:45 | 10:00 |             |  |  |  |  |  |  |  |