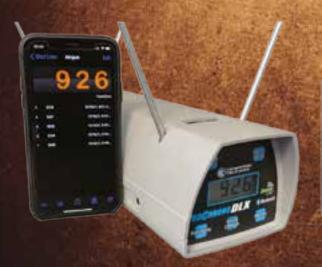

# PROCHRONO DIX

The ProChrono DLX is an essential tool for testing your reloads. Measure velocities with a high level of accuracy and store youre data onboard or on the free Digital Link app. See a full list of features on our website!