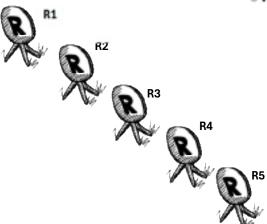

#### Revolvers 5+5, Rifle 5, Shotgun 2

Standing: Revolvers holstered, rifle staged on position 3E, shotgun on position 2

Starting: At position 3E, Binocular in hands.

Sequence: Positions: 3E-3D-3C-3B-3A-2-1, Guns: R-5-P.

After the beep:

From positions 3E to 3A engage one R targets which stands in front of the

position (i.e.R5 from 3E, R4 from 3D etc.).

Shotgun From position 2 engage S targets in any order.

From position 1 engage P targets in 4-2-4 Sweep starting either end (1111-22-

3333) or (3333-22-11111)