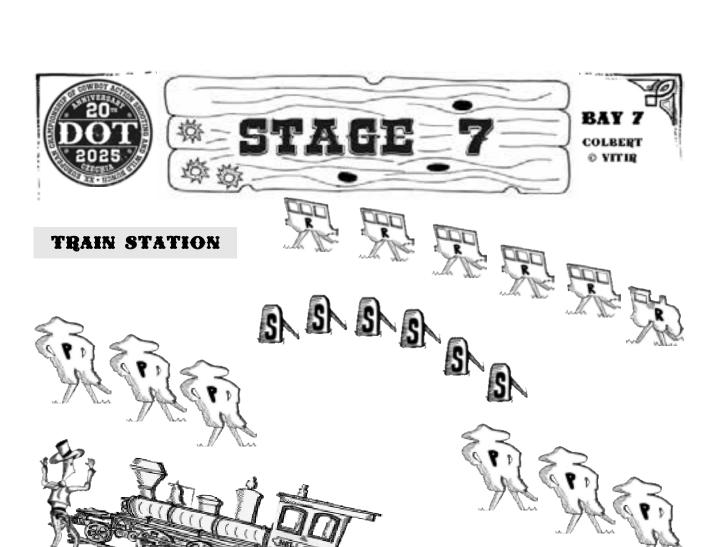

# SPEED SHOTGUN

#### TRAIN STATION

Shotgun 6+

Starting: At position 1, Shotgun in port arms.

After the beep:

Shotgun From Position 1 engage 3 R targets in Triple Tap Sweep starting on either end.