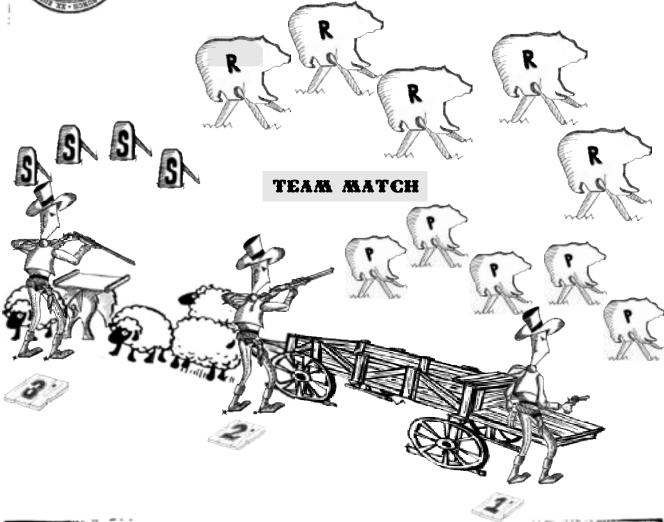

# TEAM MATCH

BAY HA

Revolvers 5+5, Rifle 10, Shotgun 4+

Standing: Shooter 1 with revolver(s) aiming to targets at position 1.

Shooter 2 with rifle in both hands at position 2. Shooter 3 with shotgun in both hands at position 3.

After the beep:

Pistols Shooter 1 from Pos.1 engage P targets in Double Tap Sweep starting on either end.

Rifle Shooter 2 from Pos.2 engage R targets in Double Tap Sweep starting on either end.

Shotgun Shooter 3 from Pos.3 engage S targets in any order.

Double Tap Sweep (1;1;2;2;3;3;4;4;5;5)

Pistols 5+5+, Rifle 8+1+, Shotgun 4+

Standing: Shotgun at position 2, pistols on the table at position 3, rifle at position 4.

Starting position: At position 1, shooters holding each other's hands.