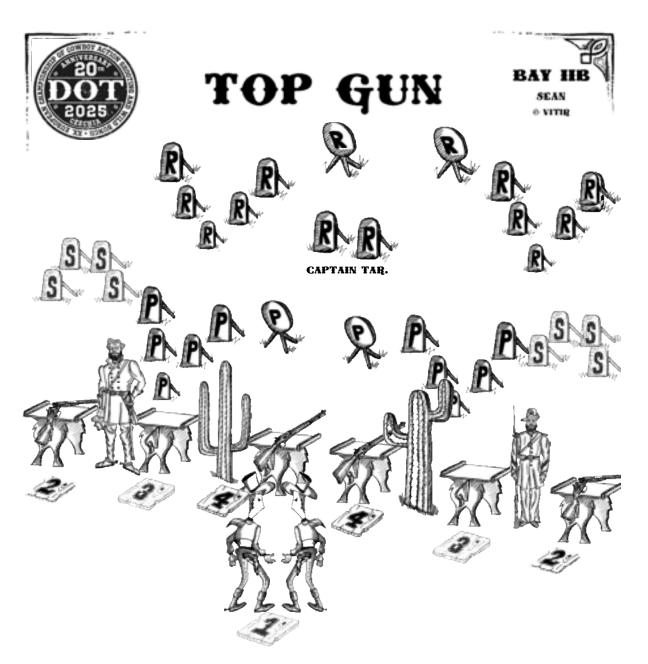

Procedure: After BEEP each shooter moves to his position 2 and with the shotgun engage four 5 targets in any order. Then move to position 3 and with the revolvers engage P knock down targets until down and then stationary P target with any remaining revolvers rounds. Empty revolvers are staged on the table. Then move to position 4 and with the rifle engages R knock down targets till down and then stationary R target with any remaining rifle rounds. THEN reload one cartridge and hit R Captain target. Winner is the one whose R Captain target ends up on the bottom.

#### Note

Any knockdown targets (P,R,S) still standing at the end of the stage are scored as misses. This is 10+/8+ on 5 engagement for Rifle and Revolvers. Rounds remaining in the Rifle and Revolvers that are intended for the "R" or "P"stationary plates do not register as penalties. All round must be fired from the Rifle and Revolvers. Ejected live round from the rifle is a miss, it is allowed to reload.