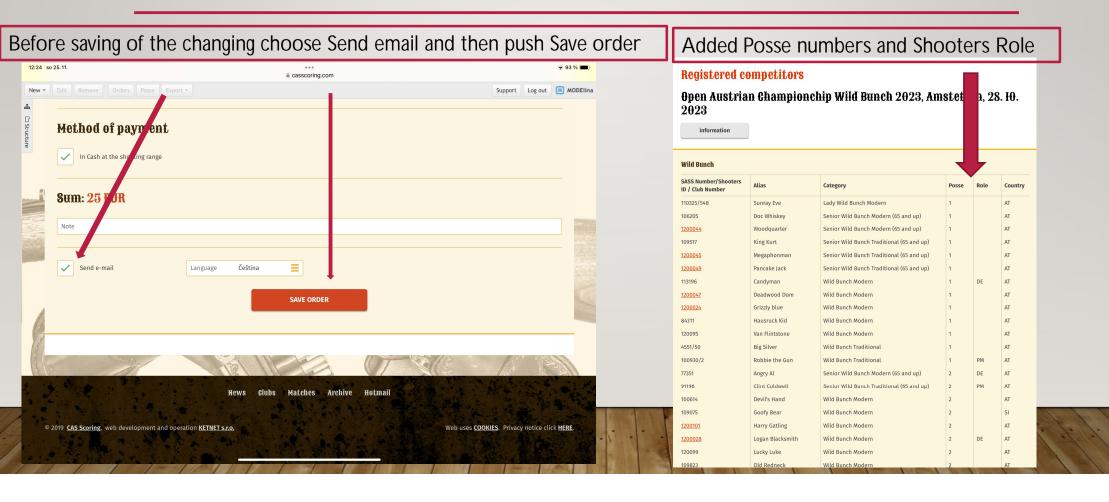

# HOW TO OPEN A NEW SHOOTING RANGE, MATCH, AND WORK WITH DATES

CLUB WEBMASTERS WORK ON CASSCORING.COM
CLUB – SHOOTING RANGE - MATCH

Gray Wolf, SASS 107 433 On October 3, 2023

## CLUB WEBMASTERS WORK ON CASSCORING.COM CLUB – SHOOTING RANGE - MATCH CONTENT:

- How to open a new shooting range under club
- How to open a new match at the shooting range
- Assigning shooters to the Posse
- Setting the roles "Posse Marshal" and "Deputy"



















#### ASSIGNING SHOOTERS TO THE POSSE



#### ASSIGNING SHOOTERS TO THE POSSE



#### SETTING THE ROLES - "POSSE MARSHAL" AND "DEPUTY"



#### SETTING THE ROLES - "POSSE MARSHAL" AND "DEPUTY"