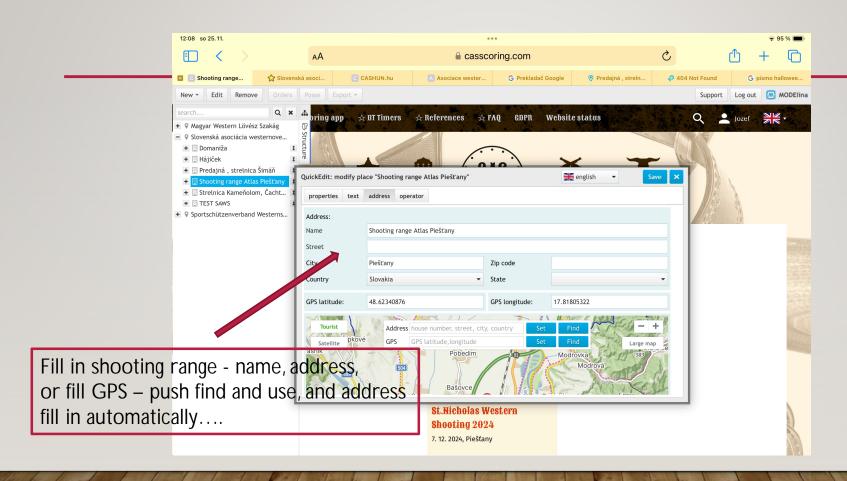

# HOW TO OPEN A NEW SHOOTING RANGE, MATCH, AND WORK WITH DATES

CLUB WEBMASTERS WORK ON CASSCORING.COM
CLUB – SHOOTING RANGE - MATCH

Gray Wolf, SASS 107 433 On October 3, 2023