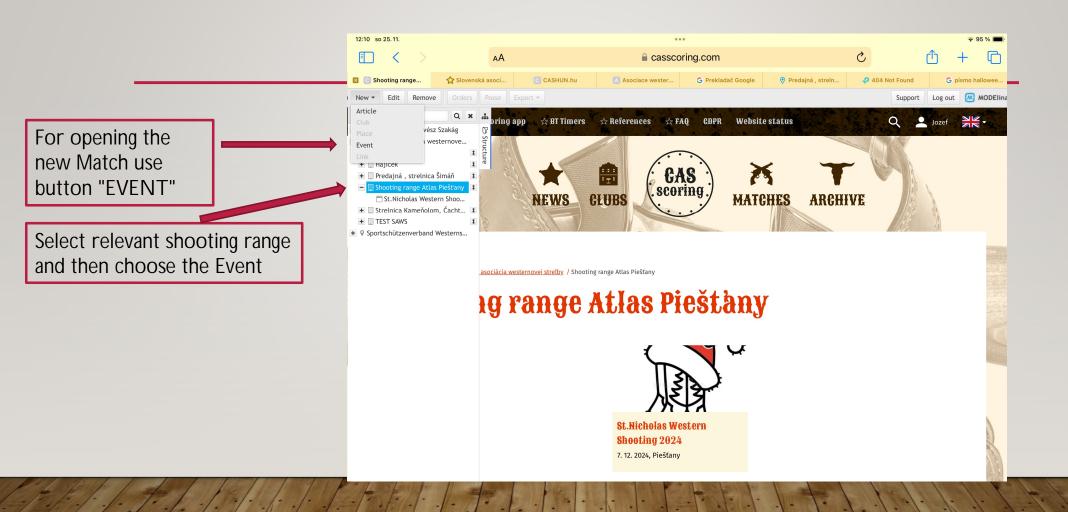

# HOW TO OPEN A NEW SHOOTING RANGE, MATCH, AND WORK WITH DATES

CLUB WEBMASTERS WORK ON CASSCORING.COM
CLUB – SHOOTING RANGE - MATCH

Gray Wolf, SASS 107 433 On October 3, 2023