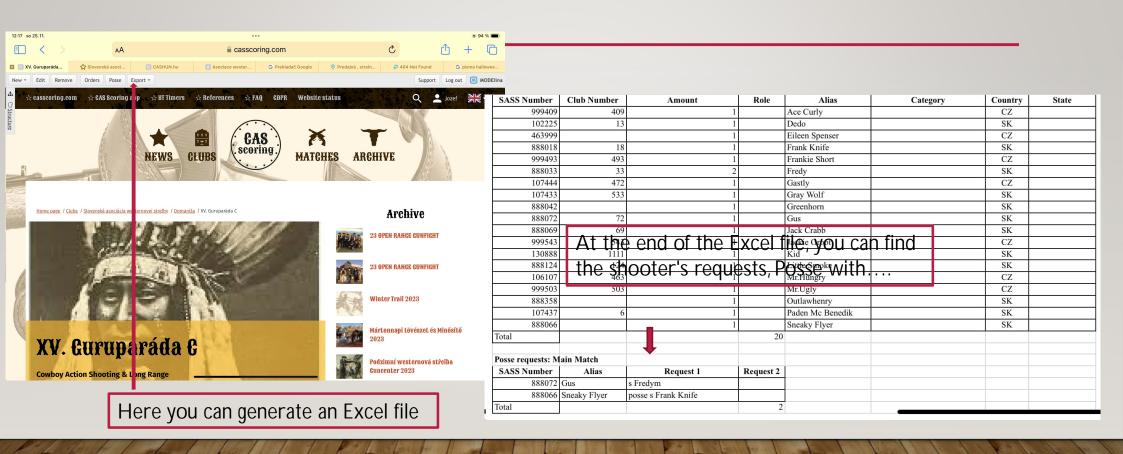

# HOW TO OPEN A NEW SHOOTING RANGE, MATCH, AND WORK WITH DATES

CLUB WEBMASTERS WORK ON CASSCORING.COM
CLUB – SHOOTING RANGE - MATCH

Gray Wolf, SASS 107 433 On October 3, 2023

## CLUB WEBMASTERS WORK ON CASSCORING.COM CLUB – SHOOTING RANGE - MATCH CONTENT:

- How to open a new shooting range under club
- How to open a new match at the shooting range
- Assigning shooters to the Posse
- Setting the roles "Posse Marshal" and "Deputy"



















#### ASSIGNING SHOOTERS TO THE POSSE



#### ASSIGNING SHOOTERS TO THE POSSE



#### SETTING THE ROLES - "POSSE MARSHAL" AND "DEPUTY"



#### SETTING THE ROLES - "POSSE MARSHAL" AND "DEPUTY"