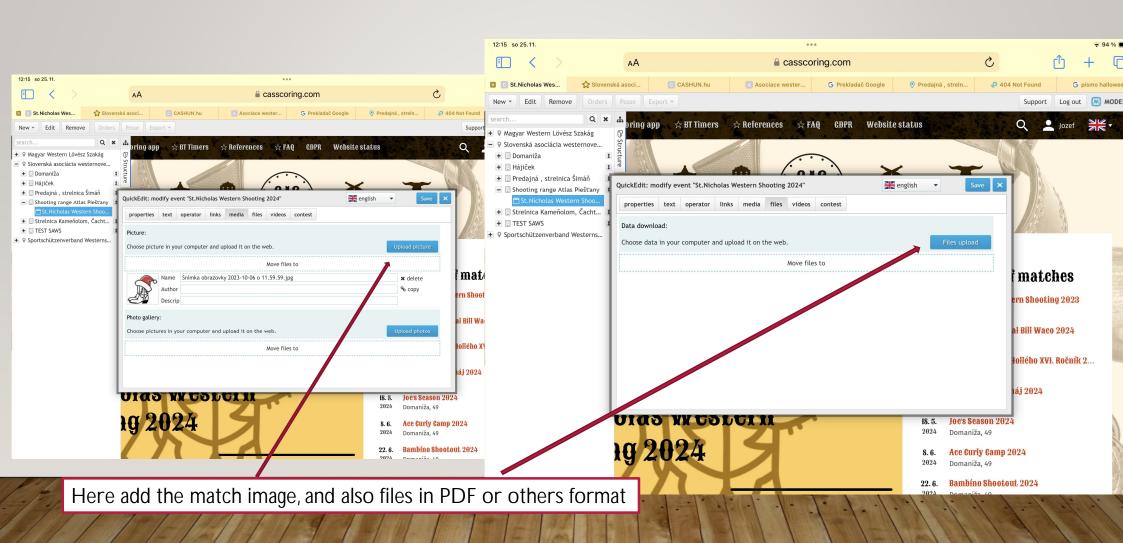

# HOW TO OPEN A NEW SHOOTING RANGE, MATCH, AND WORK WITH DATES

CLUB WEBMASTERS WORK ON CASSCORING.COM
CLUB – SHOOTING RANGE - MATCH

Gray Wolf, SASS 107 433 On October 3, 2023

## CLUB WEBMASTERS WORK ON CASSCORING.COM CLUB – SHOOTING RANGE - MATCH CONTENT:

- How to open a new shooting range under club
- How to open a new match at the shooting range
- Assigning shooters to the Posse
- Setting the roles "Posse Marshal" and "Deputy"