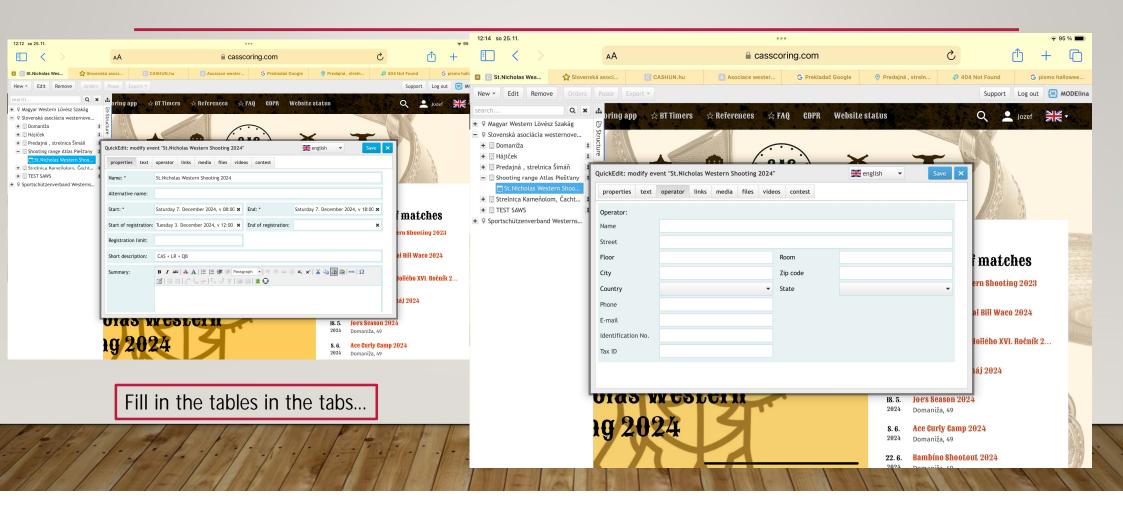

# HOW TO OPEN A NEW SHOOTING RANGE, MATCH, AND WORK WITH DATES

CLUB WEBMASTERS WORK ON CASSCORING.COM
CLUB – SHOOTING RANGE - MATCH

Gray Wolf, SASS 107 433 On October 3, 2023

## CLUB WEBMASTERS WORK ON CASSCORING.COM CLUB – SHOOTING RANGE - MATCH CONTENT:

- How to open a new shooting range under club
- How to open a new match at the shooting range
- Assigning shooters to the Posse
- Setting the roles "Posse Marshal" and "Deputy"