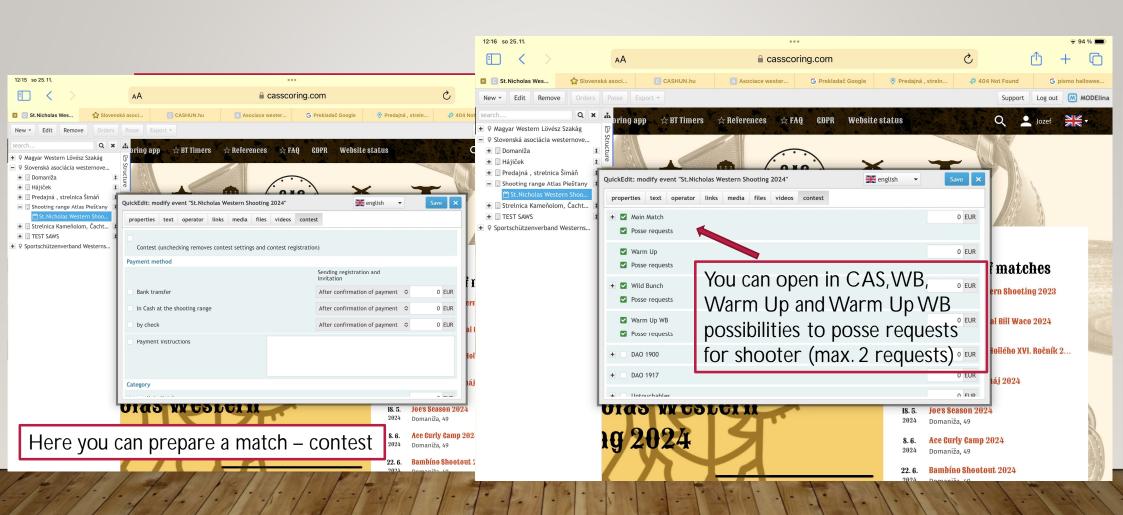

# HOW TO OPEN A NEW SHOOTING RANGE, MATCH, AND WORK WITH DATES

CLUB WEBMASTERS WORK ON CASSCORING.COM
CLUB – SHOOTING RANGE - MATCH

Gray Wolf, SASS 107 433 On October 3, 2023

## CLUB WEBMASTERS WORK ON CASSCORING.COM CLUB – SHOOTING RANGE - MATCH CONTENT:

- How to open a new shooting range under club
- How to open a new match at the shooting range
- Assigning shooters to the Posse
- Setting the roles "Posse Marshal" and "Deputy"