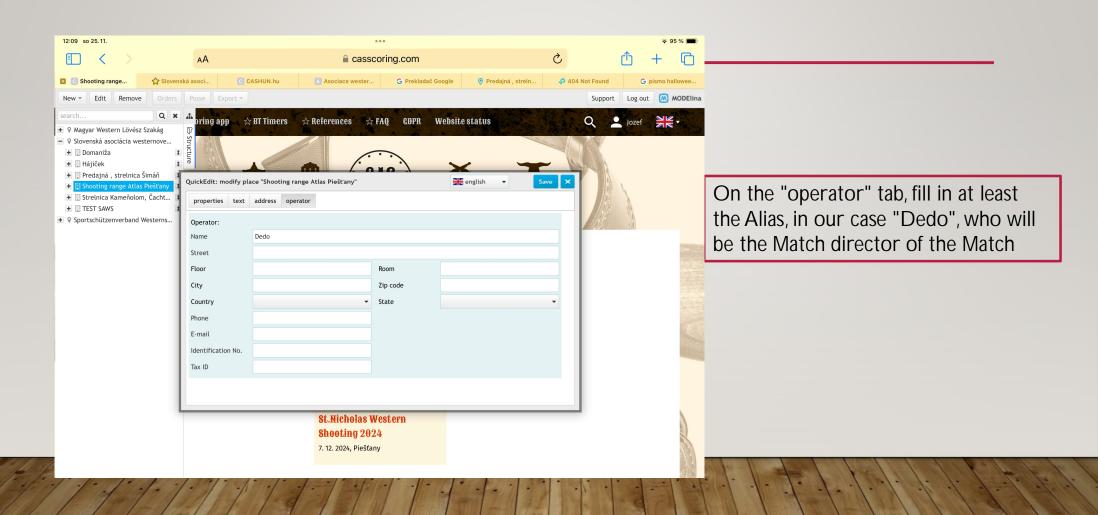

# HOW TO OPEN A NEW SHOOTING RANGE, MATCH, AND WORK WITH DATES

CLUB WEBMASTERS WORK ON CASSCORING.COM
CLUB – SHOOTING RANGE - MATCH

Gray Wolf, SASS 107 433 On October 3, 2023