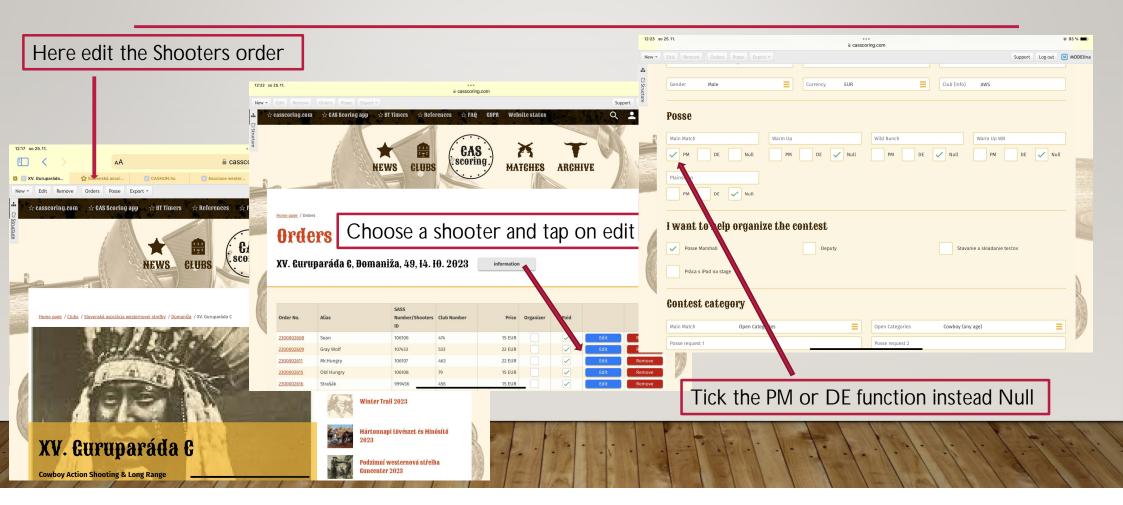

# HOW TO OPEN A NEW SHOOTING RANGE, MATCH, AND WORK WITH DATES

CLUB WEBMASTERS WORK ON CASSCORING.COM
CLUB – SHOOTING RANGE - MATCH

Gray Wolf, SASS 107 433 On October 3, 2023

## CLUB WEBMASTERS WORK ON CASSCORING.COM CLUB – SHOOTING RANGE - MATCH CONTENT:

- How to open a new shooting range under club
- How to open a new match at the shooting range
- Assigning shooters to the Posse
- Setting the roles "Posse Marshal" and "Deputy"



















#### ASSIGNING SHOOTERS TO THE POSSE



#### ASSIGNING SHOOTERS TO THE POSSE



#### SETTING THE ROLES - "POSSE MARSHAL" AND "DEPUTY"



#### SETTING THE ROLES - "POSSE MARSHAL" AND "DEPUTY"