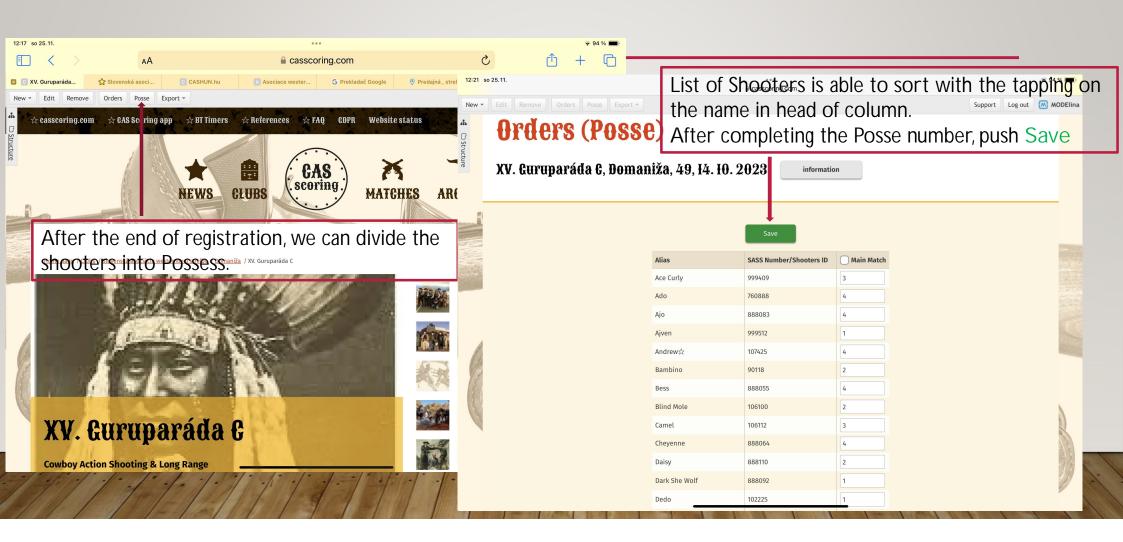

# HOW TO OPEN A NEW SHOOTING RANGE, MATCH, AND WORK WITH DATES

CLUB WEBMASTERS WORK ON CASSCORING.COM
CLUB – SHOOTING RANGE - MATCH

Gray Wolf, SASS 107 433 On October 3, 2023

## CLUB WEBMASTERS WORK ON CASSCORING.COM CLUB – SHOOTING RANGE - MATCH CONTENT:

- How to open a new shooting range under club
- How to open a new match at the shooting range
- Assigning shooters to the Posse
- Setting the roles "Posse Marshal" and "Deputy"



















#### ASSIGNING SHOOTERS TO THE POSSE



#### ASSIGNING SHOOTERS TO THE POSSE



#### SETTING THE ROLES - "POSSE MARSHAL" AND "DEPUTY"



#### SETTING THE ROLES - "POSSE MARSHAL" AND "DEPUTY"