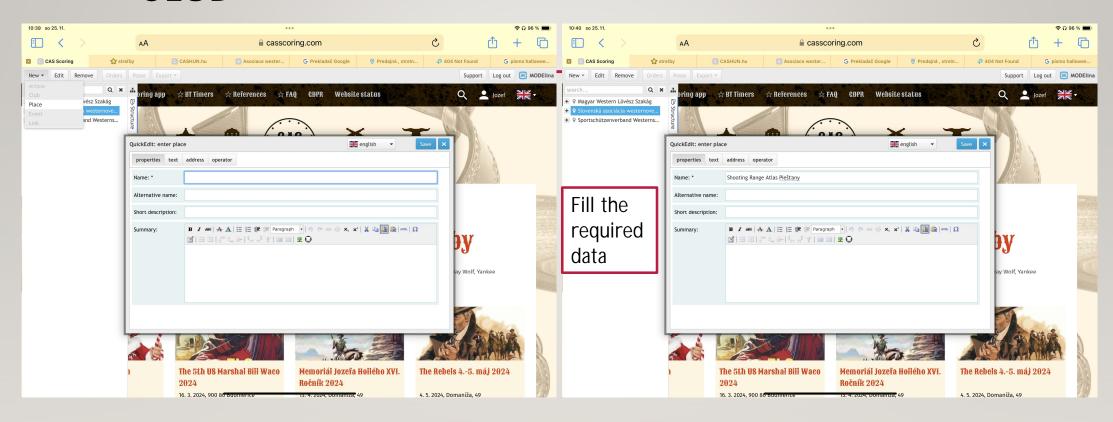

# HOW TO OPEN A NEW SHOOTING RANGE, MATCH, AND WORK WITH DATES

CLUB WEBMASTERS WORK ON CASSCORING.COM
CLUB – SHOOTING RANGE - MATCH

Gray Wolf, SASS 107 433 On October 3, 2023